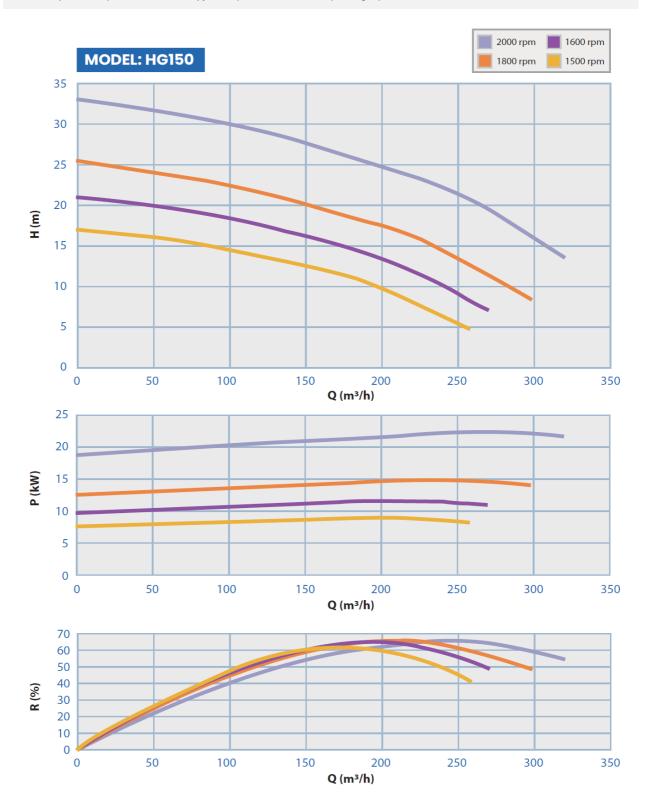

## PERFORMANCE CURVE @ 1450 rpm

World-class performance: Using high efficiency pumps and top performance diesel engines, the Zeus Dry Prime units offer high performance and efficiency to ensure predictable and timely job completion with minimal operating expenses