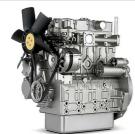

 Discharge Check Valve: Clapet

PERKINS

404D-22 36 kW @ 2800 rev/min

2,2 1.

4

liquid

Stage IIIA

ENGINE

Brand

Model

Gross Power Displacement

N° cylinders

**Cooling system** 

**Exhaust emission** 

VISA S.p.A. s.u. - ITALY- CERTIFIED ISO 9001-2015, 14001-2015, 3834 and EN 1090 - www.visa.it

Visa S.p.A. s.u. is subject to management and coordination of IPG S.p.A., via dei Mercanti 12 - Milano Company registration Office n. 12616930967