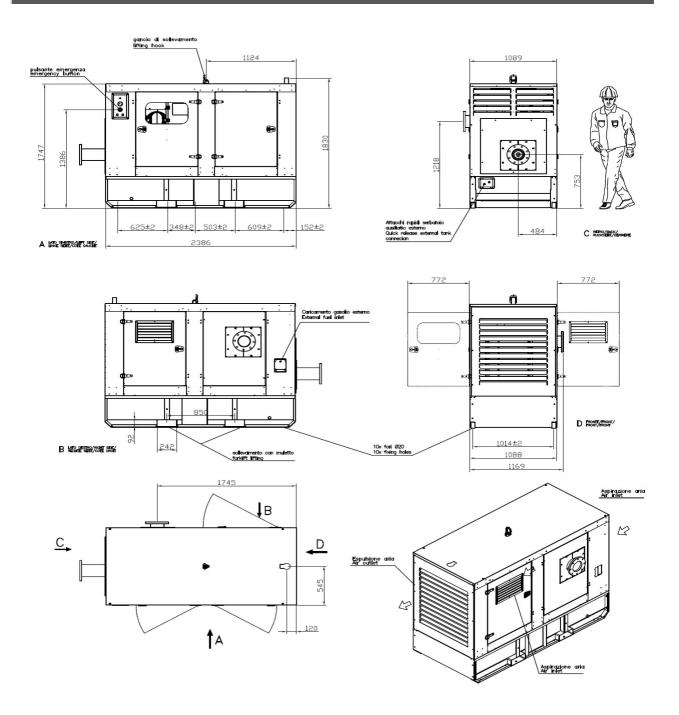

| DIMENSIONS AND WEIGHT |                  |
|-----------------------|------------------|
| Width                 | 1169 mm          |
| Length                | 2386 mm          |
| Height                | 1830 mm          |
| Weight                | 1600 Kg (approx) |

### PRELIMINARY DIMENSIONS