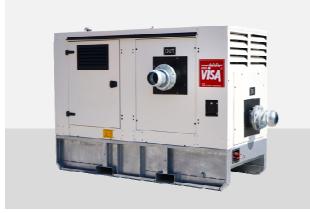

## **ONIS VISA Zeus Dry Prime**

## Model: MTZ.P51.SS

## MODEL: Dewatering

ALL PICTURES SHOWN ARE FOR ILLUSTRATION PURPOSE ONLY

| MAIN DATA           |                    |
|---------------------|--------------------|
| Max. flow           | <b>300</b> m3/hour |
| Max. Max head       | <b>25</b> mwc      |
| Solids handling     | <b>35</b> mm       |
| Suction connection  | DN150 PN16         |
| Delivery connection | DN150 PN16         |
| Fuel tank           | <b>250</b> ı.      |

| DIMENSIONS AND WEIGHT |                  |
|-----------------------|------------------|
| Width                 | 1169 mm          |
| Length                | 2386 mm          |
| Height                | 1830 mm          |
| Weight                | 1600 Kg (approx) |

The **Zeus Dry Prime range** delivers fast dewatering solutions to sites where a power source is not available. Using a VISA pump featuring a 100% mechanical priming system, the Zeus Dry Prime motorpumps quickly prime and reprime, even from dry conditions.