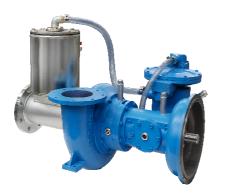

| Brand                                            | VISA   |  |
|--------------------------------------------------|--------|--|
| Model                                            | HG 150 |  |
| Pump casing: Cast Iron G25                       |        |  |
| Impeller: Cast Iron GS500 - Type: Open, 2 blades |        |  |
| Pump shaft: Stainless steel [39NiCrMo3)          |        |  |
|                                                  |        |  |

 Priming system: Mechanically Driven Diaphragm Style vaccum pump

 Air removal capab.:
 50 m3/h (30 cfm)

 Float box: Single chamber with positive sealing air separation. Stainless steel float ball and linkage

 Discharge Check Valve: Clapet

PERKINS

404D-22 36 kW @ 2800 rev/min

2,2 1.

4

liquid

Stage IIIA

ENGINE