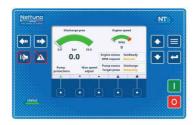

### CONTROL PANEL

Controller model

#### NT5 by Nettuno

| Auto start/stop system                      |
|---------------------------------------------|
| Switch manual – 0 – Automatic               |
| Tachometer                                  |
| Hour counter                                |
| Warning lights "oil and engine temperature" |
| Warning light "auto stand-by"               |
| GPRS – VISA Web supervisor & APP            |
| Geolocation and Geo-fencing                 |
| Soot / Ash filter control                   |
|                                             |